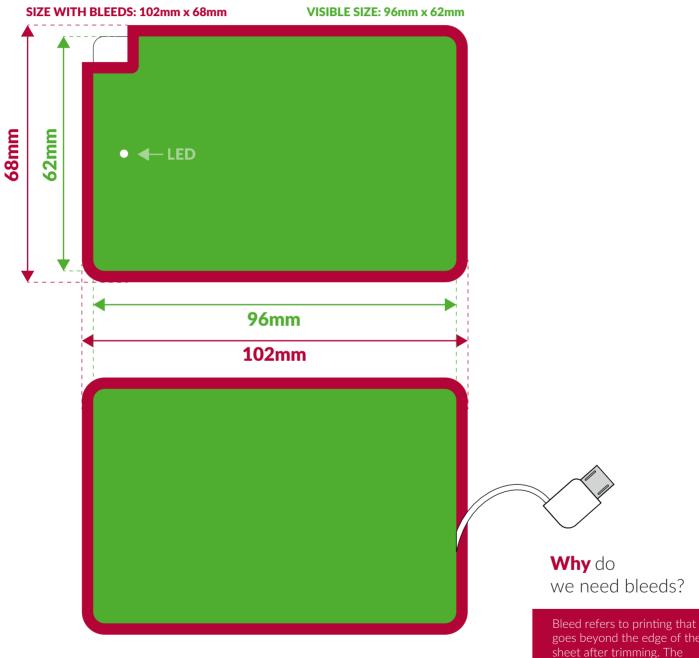

## Artwork specification:

The printed artwork will have a visible area of 96mm x 62mm. Please design your artwork with **3mm** bleeds, to a size of **102mm x 68mm** 

- ▶ CMYK colour mode
- ▶ Vector files preferably
- ▶ 300dpi minimum resolution for rasters, 600+ dpi preferred

goes beyond the edge of the sheet after trimming. The bleed is the part on the side of a document that gives the printer a small amount of space to account for movement of the paper, and design inconsistencies.

Bleeds ensure that no unprinted edges occur in the final trimmed document.