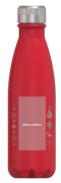

## **Nova 260ml Christmas**

Step 1 Choose one of our Christmas themed standard designs: A B C D

Step 2 Send us your artwork for the custom brandable area.

Step 3 Review the Virtual PDF Proof we send you.