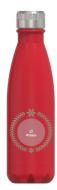

## Nova 1000ml Christmas (†) flashbay® Step 1 Choose one of our Christmas themed standard designs: A B C D Step 2) Send us your artwork for the custom brandable area. BRANDABLE Step 3 Review the Virtual PDF Proof we send you. AREA Option ( 劉光生 YOUR LOGO \*\*\* Option **B** 100R Option C YOUR LOGO ma an wat to A and an and the state Option D YOUR