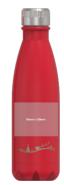

## **Nova 750ml Christmas** (†) flashbay® Step 1 Choose one of our Christmas themed standard designs: A B C D Step 2) Send us your artwork for the custom brandable area. BRANDABLE Step 3 Review the Virtual PDF Proof we send you. AREA Option ( <u>الجرال</u> YOUR Option **B** YOUR Option C YOUR LOGO Option D YOUR