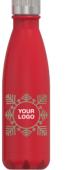

## Nova 1000ml Christmas (†) flashbay® Step 1 Choose one of our Christmas themed standard designs: A B C D Step 2) Send us your artwork for the custom brandable area. BRANDABLE Step 3 Review the Virtual PDF Proof we send you. AREA Option ( 劉光生 YOUR LOGO \*\*\* Option **B** 100R Option C YOUR LOGO ma an wat to A and an and the state Option D YOUR