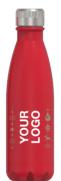

## **Nova 750ml Christmas** (†) flashbay® Step 1 Choose one of our Christmas themed standard designs: A B C D Step 2) Send us your artwork for the custom brandable area. BRANDABLE Step 3 Review the Virtual PDF Proof we send you. AREA Option ( <u>الجرال</u> YOUR Option **B** YOUR Option C YOUR LOGO Option D YOUR