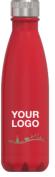

## **Nova 500ml Christmas**

Step 1 Choose one of our Christmas themed standard designs: A B C D

Step 2 Send us your artwork for the custom brandable area.

Step 3 Review the Virtual PDF Proof we send you.